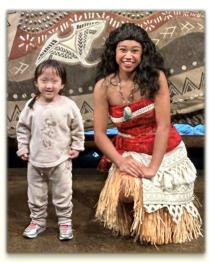

# **Alvina's Magical Adventure**

Alvina, 5, with Kabuki syndrome, loved meeting Moana at Disney World! Alvina and her family had "an unforgettable experience filled with joy and laughter."

"Your support has made a lasting impact, creating cherished memories that will be treasured forever." - Alvina's parents

Thank you to generous donors for answering Alvina's dream.