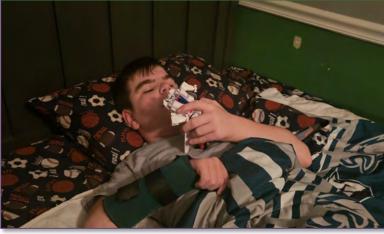

# **Ryan's Eagles-Themed Bedroom**

Ryan, a Philadelphia Eagles' fan with cerebral palsy, loves his new Eagles-Themed Bedroom Makeover!

"Ryan loves his new bedroom set! He said it makes him feel older. He now loves bed time," said his mom.

Thank you to the Corvette Club of Delaware Valley and Corvette Enthusiasts Community Foundation for answering Ryan's dream.