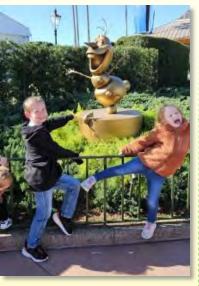

# **Graham's Magical Trip**

Graham, 8, with level 3 severe autism, enjoyed all the rides and meeting the characters at **Disney World!** 

"This has been a dream of a lifetime, and as a family we connected so much on this trip. To see my children smiling and their eyes light up was absolutely magical." - Graham's mom

Thank you to Florida Public **Utilities** for supporting