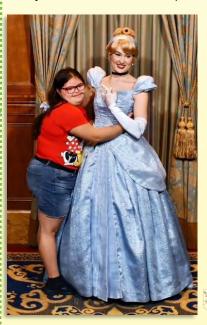

# **Normarie's Enchanted Encounter**

**Normarie**, with *Down syndrome*, loved the spinning rides at **Disney World and Universal Studios.** Normarie relished every moment at the theme parks and exuded pure joy.

"The one-on-one encounter with Cinderella created a lasting memory that will forever be cherished. Her adoration for her favorite princess was evident, and the joy on her face during that encounter was truly priceless." - Normarie's family

We are grateful for the **DSF** Charitable Foundation, whose generous grant helped answer Normarie's dream!

**DSF** Charitable Foundation